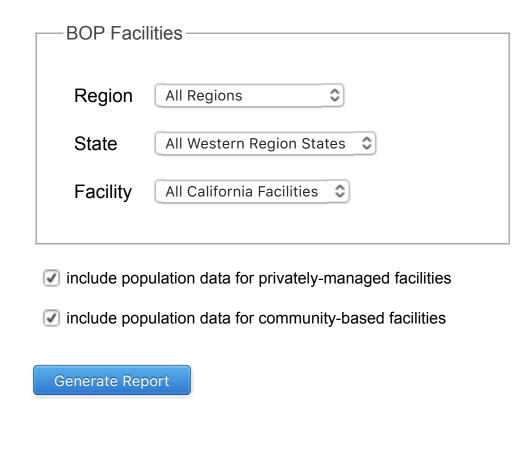

Generate Reports | View Past Totals

## **Generate Inmate Population Reports**

| Population of California Institutions |    |      |  |
|---------------------------------------|----|------|--|
| ATWATER USP                           | CA | 982  |  |
| ATWATER-CAMP                          | CA | 126  |  |
| DUBLIN FCI                            | CA | 993  |  |
| DUBLIN-CAMP                           | CA | 183  |  |
| HERLONG FCI                           | CA | 959  |  |
| HERLONG-CAMP                          | CA | 69   |  |
| LOMPOC FCI                            | CA | 1264 |  |
| LOMPOC USP-CAMP N                     | CA | 125  |  |
| LOMPOC USP-CAMP                       | CA | 397  |  |
| LOMPOC USP                            | CA | 965  |  |
| LOS ANGELES MDC                       | CA | 587  |  |
| MENDOTA FCI                           | CA | 693  |  |
| MENDOTA-CAMP                          | CA | 101  |  |
| SAN DIEGO MCC                         | CA | 838  |  |
| TERMINAL ISLAND FCI                   | CA | 1085 |  |
| VICTORVILLE MED I FCI                 | CA | 1274 |  |